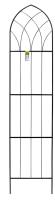

## **Cathedral Decorative Trainer**

**Plant Support / Obelisks & Trainers** 

- Bold and elegant
- Decorative garden feature, doubles as a plant trainer
- Easy installation
- Available at selected Bunnings stores only Please check with your local store.

## **GARDEN FEATURE AND PLANT TRAINER**

## Create your own backyard oasis.

Whites Cathedral Decorative Trainer is perfect as a decorative garden feature or a plant trainer.

The cathedral design provides an elegant and bold style to your outdoors whilst supporting your crops simultaneously.

Easy to install; simply fix onto a wall or push the two feet firmly into the ground.

| Code  | Product Description                  | Size           |
|-------|--------------------------------------|----------------|
| 18290 | Cathedral Decorative Trainer - Black | 1800mm x 400mm |