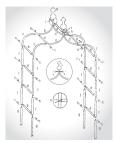

Easy to assemble, black powder-coated steel with secure base.

Measures: 2600mm high, 1400mm wide & 380mm deep. See illustration and components included below:

| Code  | Product Description | Height | Colour |
|-------|---------------------|--------|--------|
| 18063 | Cambridge Arch      | 2600mm | Black  |

Handy Hints:

- Lay out sections on flat ground before construction
- Build on a flat surface
- We recommend the assistance of a second person to help build the arch
- Tool required: small screwdriver for tightening nuts and bolts
- Do NOT climb apparatus