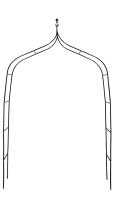

## Cambridge Arch

**Plant Support / Arches** 

- Creates a striking garden entrance
- Supports flowering climbers & vines
- Frames your garden
- Available at Bunnings stores only

## **DECORATIVE GARDEN ACCENT**

Whites Cambridge Arch creates a striking garden entrance.

Its charming design features elegant finials and commands a presence. Ideal for supporting flowering climbers and vines, and frames your garden.

Easy to assemble, black powder-coated steel with secure base.

Measures: 2600mm high, 1400mm wide & 380mm deep. See illustration and components included below:

| Code  | Product Description | Height | Colour |
|-------|---------------------|--------|--------|
| 18063 | Cambridge Arch      | 2600mm | Black  |