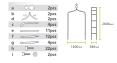

Easy to assemble, black powder-coated steel with secure base.

Measures: 2600mm high, 1400mm wide & 380mm deep. See illustration and components included below:

| Code  | Product Description | Height | Colour |
|-------|---------------------|--------|--------|
| 18063 | Cambridge Arch      | 2600mm | Black  |