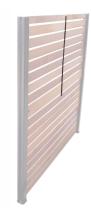

## Screen Up Freestanding Brace/Cover Strip

Screen Up / Screen Up Freestanding

- Use as brace strip for screens wider than 1200mm
- Use as cover strip on Freestanding Posts
- Long-life powder coated aluminium

## **DUAL USE STRIP**

Whites Screen Up Freestanding Brace/Cover Strip has two uses:

- as a bracing strip for screens wider than 1200mm to stabilise timber and keep the screen looking good for years to come
- as a cover strip on 2-way and 3-way posts when the channel is not used for screening, e.g. as an end post (note: each post is supplied with sufficient cover strips, however, there may be rare instances where installation requires an additional cover strip)