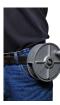

## **Belt Pak Tie Wire Reel**

Used on construction sites, keeps tie wire close and handy. It holds and dispenses Belt Pak Tie Wire as an aid for tying off.

- Durable aluminium construction
- Easy to load
- Left or right handed use
- Built-in belt loops