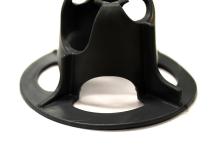

## **Bar Chairs**

**Building / Concreting** 

- Easy clip on mechanism
- Two sizes 25mm and 40mm or 50mm and 65mm
- Supports reinforcing mesh when pouring concrete

Whites Bar Chairs simply clip into place to support reo bar and mesh when pouring concrete. Sturdy and durable, these plastic bar chairs are ideal for supporting reinforcing mesh when pouring concrete.

Featuring a convenient clip-on system, they are quick and easy to use and unwanted movement is eliminated.

Available in two sizes to suit various mesh heights. Packs of 20 or packs of 100 for DIY and Trade use.