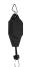

## **Adjustable Hanger**

**Plant Support / Hanging Basket Accessories** 

- Perfect for indoor and outdoor use
- Quick and easy to set up
- 1m maximum length
- 11kg maximum load

## **IDEAL FOR HANGING BASKETS**

Whites Adjustable Hanger allows your hanging baskets to be easily lowered for watering and then raised again to the desired height without disturbing your plants.

To setup, simply pull down the retractable reel slowly until it locks at the required height and attach your basket.

To raise or lower, lift the basket slightly to release the lock and move to the desired height. Also useful for bird feeders.

| Code  | Product Description | Size |
|-------|---------------------|------|
| 18160 | Adjustable Hanger   | 1m   |