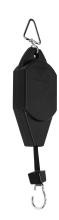

## **Adjustable Hanger**

**Plant Support / Hanging Basket Accessories** 

- Perfect for indoor and outdoor use
- Quick and easy to set up
- 1m maximum length
- 11kg maximum load

## **IDEAL FOR HANGING BASKETS**

Whites Adjustable Hanger allows your hanging baskets to be easily lowered for watering and then raised again to the desired height without disturbing your plants.

To setup, simply pull down the retractable reel slowly until it locks at the required height and attach your basket.

To raise or lower, lift the basket slightly to release the lock and move to the desired height. Also useful for bird feeders.

| Code  | Product Description | Size |
|-------|---------------------|------|
| 18160 | Adjustable Hanger   | 1m   |