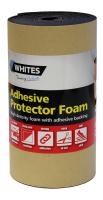

## **Product Data Sheet**

**Adhesive Protector Foam** 

**Building / Surface Protection** 

- High-density foam
- Strong adhesive backing
- Easy to cut to size and shape

## **GREAT FOR CAR DOOR PROTECTION IN TIGHT GARAGES**

Whites Adhesive Protector Foam is a high-density foam roll with an adhesive backing. It adheres to any smooth, clean surface, such as concrete, timber and steel.

It's ideal for use on garage walls and pillars as a bumper to protect car doors from dents and scratches.

With a thickness of 4mm, it's also suitable for floors as anti-skid and surface protection.

Made from recycled material.