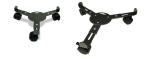

## 3 Wheel Extendable Pot Mover

**Plant Support / Plant Stands** 

- · Reduces heavy lifting
- Extendable legs, 27cm to 37cm
- Locking wheel
- Securely fits most pots

## **MEDIUM DUTY 3 WHEEL EXTENDABLE POT MOVER**

Whites Three-wheel Extendable Pot Mover features plastic castor design with powder coated finish. It allows you to easily and safely reposition pot plants in your backyard or balcony without heavy lifting.

Medium duty 75kg capacity and extendable legs accommodate large and small pots and locking wheel secures it in place.

| Code  | Product Description          | Weight & Capacity |
|-------|------------------------------|-------------------|
| 18180 | 3 Wheel Extendable Pot Mover | 0.63kg & 75kg     |