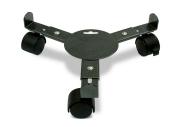

## 3 Wheel Extendable Pot Mover

**Plant Support / Plant Stands** 

- · Reduces heavy lifting
- Extendable legs, 27cm to 37cm
- Locking wheel
- Securely fits most pots

## **MEDIUM DUTY 3 WHEEL EXTENDABLE POT MOVER**

Whites Three-wheel Extendable Pot Mover features plastic castor design with powder coated finish. It allows you to easily and safely reposition pot plants in your backyard or balcony without heavy lifting.

Medium duty 75kg capacity and extendable legs accommodate large and small pots and locking wheel secures it in place.

| Code  | Product Description          | Weight & Capacity |
|-------|------------------------------|-------------------|
| 18180 | 3 Wheel Extendable Pot Mover | 0.63kg & 75kg     |